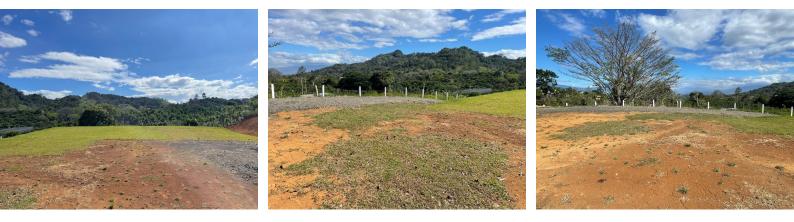

## **Property Description**

This gorgeous 1.700 square meters property is strategically located in Barrio Mercedes, 8 minutes from Atenasdowntown. The lot is ready-to-build and has access to public services, including water and electricity. ¡Furthermore, the panoramic views of the mountains and valley will immediately take your breath away! Don't hesitate to contact us for a showing!