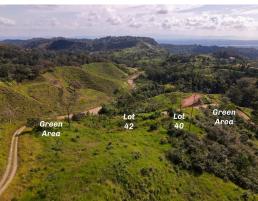

## Reduced - Ocean and Mountain View Lot 42 in the Chontales Community

\$85,000 ID: 17108

♥ Ciudad Cortes, Puntarenas

Property Type: Land
Size: 1410 sq m
0.35 Acres

- Status: Active/Published
- Ocean View

## **Property Description**

This lot of a little over 1/3 of an acre offers spectacular ocean views looking south towards the Osa Peninsula, as well as stunning views of the surrounding mountains where the up and coming Chontales community is nestled. The Chontales community has really become quite popular with expats looking for better prices and for a quieter getaway from the influx of development in places like Ojochal, Uvita and Dominical, which are popular beach towns to the north. Chontales is located off a well-maintained dirt road less than 10 minutes from the Costanera (Coastal) Highway. The nearby town of Ciudad Cortes offers many shops and services, including the area's regional public hospital. A little ways south are the towns of Palmar Norte, Palmar Sur and Sierpe, the latter being a popular tourist area with daily boat taxis to the famous area of Drake Bay. There is a small regional airport in Palmar Sur with regular flights from San Jose.