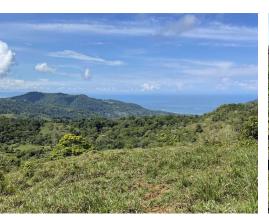

## Whales Tail and Ocean View Farm, Over 40 acres

\$450,000

**V**Uvita, Puntarenas

Property Type: Land
Size: 161874 sq m
40 Acres

- Status: Active/Published
- Close To Shops
- Jungle Views
- Ocean View

- Acreage
- Development Farm
- Mountain Properties
- Close To Schools
- Investment Opportunities
- Mountain View

## **Property Description**

If what you are looking is some land for your retirement in paradise or simply start a new life with your family in the tropical forests of Costa Rica, this is your best option. This farm is located in San Luis, a 25 minute drive from Uvita on a well maintained gravel road, the property is mostly cow pastures and forest. This land has a spring located at the top of the mountain running down on one side of the property line creating the waterfall that is at the entrance of this lovely farm. At the top of the farm you will find the most panoramic ocean views and the Largest of the multiple building sites. This Farm has electricity right at the entrance with public road access. Since it's only been a farm, the property has never been developed so you have the opportunity to create all the interior roads and building sites in order to start your project, or just excavate one area and keep the rest of the farm to grow a multitude of crops.