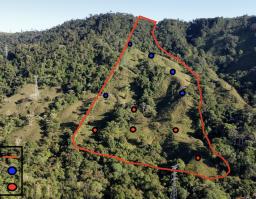

## Whales Tail and Ocean View Farm, Over 40 acres

\$450,000

**V**Uvita, Puntarenas

Property Type: Land
Size: 161874 sq m
40 Acres

- Status: Active/Published
- Close To Shops
- Jungle Views
- Ocean View

- Acreage
- Development Farm
- Mountain Properties
- Close To Schools
- Investment Opportunities
- Mountain View

## **Property Description**

If what you are looking is some land for your retirement in paradise or simply start a new life with your family in the tropical forests of Costa Rica, this is your best option. This farm is located in San Luis, a 25 minute drive from Uvita on a well maintained gravel road, the property is mostly cow pastures and forest. This land has a spring located at the top of the mountain running down on one side of the property line creating the waterfall that is at the entrance of this lovely farm. At the top of the farm you will find the most panoramic ocean views and the Largest of the multiple building sites. This Farm has electricity right at the entrance with public road access. Since it's only been a farm, the property has never been developed so you have the opportunity to create all the interior roads and building sites in order to start your project, or just excavate one area and keep the rest of the farm to grow a multitude of crops.