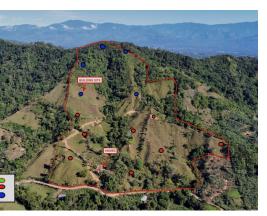

## **Property Description**

This dream mountain ranch is located at the top of the Uvita mountain range facing the Ocean with spectacular sunset view and the highest peak of Costa Rica Cerro Chirripo. At almost four thousand feet elevation and with 45 acres of pastures and primary forest, this property offers you a great opportunity to live and create a family compound in the mountains of Costa Rica farmland. The San Luis area is very famous for some of the best coffee farming, great areas for raising cows and all kinds of tropical fruit production. You can enjoy life off the grid on this farm too if you want total tranquility and privacy. It's a 30 minute drive to San Isidro, the second largest city in Costa Rica, and 30 minutes to Uvita's town centre where you can find a good selection of restaurants, shops, banks, clinics and tourist activities along the coast. Located at the entrance to the property, there are two Costa Rican casitas where you can live during the time you develop the rest of the farm.