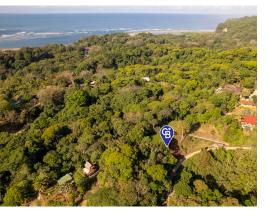

## 1.6 acre Residential & Commercial MNTN View Lot in Ojochal

**♀**Ojochal, Puntarenas

Property Type: Land
Size: 6612 sq m
1.63 Acres

- Status: Sold
- Close To Shops
- Mountain View

- Close To Golf
- Close To Transport
- Close To Schools
- Jungle Views

## **Property Description**

You have found the perfect lot! Conveniently located on Calle Soluna in the sought after town of Ojochal. No 4-wheeldrive is needed & you are minutes from everything!! The vibrant center is just a few minutes down the road where you will find all of your needs. Beach, restaurants, convenient necessities, bus stop, etc.......This 1.6 acre, mountain/jungle view lot is zoned for both residential OR commercial. It is set up above the road, giving you stunning, majestic mountain views & privacy. Ojochal is a beautiful town located on the southern Pacific coast of Costa Rica. It is known for its stunning beaches, lush rainforests, and excellent culinary scene. Ojochal has a diverse community of expats and locals, which makes for a vibrant and friendly atmosphere. The town itself has a few grocery stores, restaurants, and a pharmacy, doctors/dentist office, as well as a weekly farmer's market.