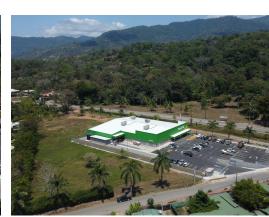

## **Property Description**

ATTENTION INVESTORS: This premium real estate is located just off the highway, directly beside the newest grocery store in Uvita. The property has great visibility, and tons of possible traffic due to its proximity to the Maxi Pali, the beach, popular restaurants, a modern residential community, and much more. The site has 74.5 meters (244 feet) of frontage along paved public road leading to Playa Chaman. The property is zone multi-use and would be ideal for any of the following uses:-residential-medical centre-retail-food and beverage-storage units (low maintenance and overhead costs are very attractive)-hotel-and so much more! There is ASADA water and electricity to the property, as well as drainage easements and access easements. This shovel ready property is the pinnacle investment property in the region, and the perfect spot to maximize your possible returns. Do not let this one pass you by.