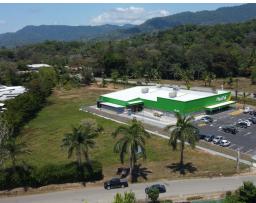

## **Property Description**

ATTENTION INVESTORS: This premium real estate is located just off the highway, directly beside the newest grocery store in Uvita. The property has great visibility, and tons of possible traffic due to its proximity to the Maxi Pali, the beach, popular restaurants, a modern residential community, and much more. The site has 74.5 meters (244 feet) of frontage along paved public road leading to Playa Chaman. The property is zone multi-use and would be ideal for any of the following uses:-residential-medical centre-retail-food and beverage-storage units (low maintenance and overhead costs are very attractive)-hotel-and so much more! There is ASADA water and electricity to the property, as well as drainage easements and access easements. This shovel ready property is the pinnacle investment property in the region, and the perfect spot to maximize your possible returns. Do not let this one pass you by.