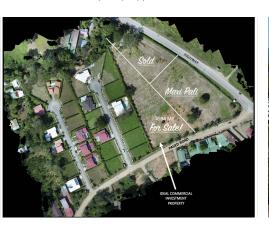

## **Property Description**

ATTENTION INVESTORS: This premium real estate is located just off the highway, directly beside the newest grocery store in Uvita. The property has great visibility, and tons of possible traffic due to its proximity to the Maxi Pali, the beach, popular restaurants, a modern residential community, and much more. The site has 74.5 meters (244 feet) of frontage along paved public road leading to Playa Chaman. The property is zone multi-use and would be ideal for any of the following uses:-residential-medical centre-retail-food and beverage-storage units (low maintenance and overhead costs are very attractive)-hotel-and so much more! There is ASADA water and electricity to the property, as well as drainage easements and access easements. This shovel ready property is the pinnacle investment property in the region, and the perfect spot to maximize your possible returns. Do not let this one pass you by.