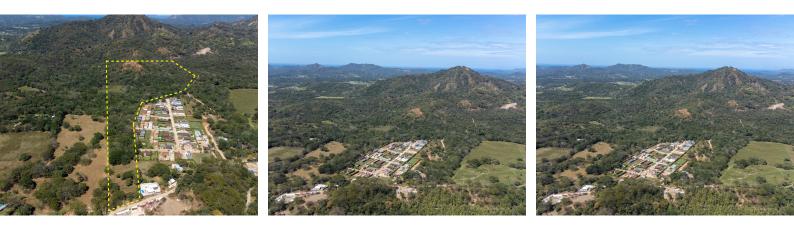

## 12 Ha (29 Acres) Loma Verde 15 minutes to Playa Tamarindo

**Q** Tamarindo, Guanacaste

Property Type: Land
Size: 117359 sq m
29 Acres

- Status: Active/Published
- Close To Schools
- Commercial
- Investment Opportunities
- Acreage
- Close To Shops
- Development Farm
- Mountain Properties
- Close To Golf
- Close To Transport
- Equestrian
- Mountain View

## **Property Description**

The virtues of this property are its size, usability, views, location and overall beauty.Size: 12 HECTS / 29 ACRES makes it appropriate for those that want a buffer around them. You are well into the property there - no neighbors nearby to wake you up with loud music, or barking dogs in the middle of the night.Usability: The land is rolling and mostly usable, making it a strong option for those looking for a retreat, community, family-compound, fruit/vegetable/herb producing farm etc. There are numerous potential building sites, and the usability of most of the 29 acres makes for a blank slate of creativity for the buyer.Views: Vast and sweeping overlooking to the large valley, the valley views alone are inspiring, Add to this the view out to the Pacific Ocean, which can be seen on the highest point of the mountain, you can pick your best options of view. The sunsets over the ocean are spectacular.