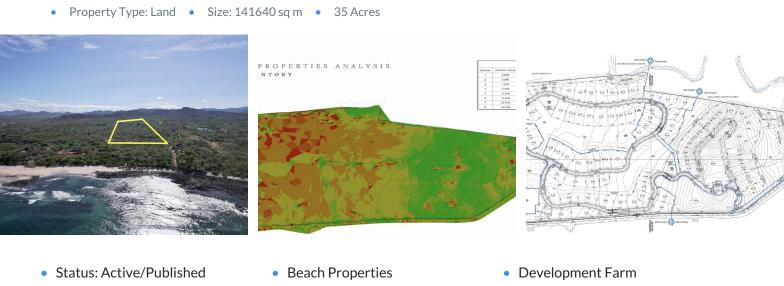

## Property Description

This 14 hectares property is located in one of the most well known North Pacific destinations of Costa Rica, only 600 meters from the beach. This development parcel offers astonishing 180 degrees ocean views, 1.7 km of main road frontage, a gentle rolling hills topography, a small river and plenty of wildlife. Its privileged location provides an easy access; just 20 minutes from Tamarindo and 70 minutes from the international airport of Liberia. Having Lola's restaurant at just a short walk and a neighbor project that includes; a 5 stars J&W Marriott Hotel, an 18 holes Championship Golf Course, an exclusive beach club & restaurant, equestrian center with horseback riding, 2 tennis courts and 40km of mountain bike trails only 2 minutes away from the property within Hacienda Pinilla; Definitely offers tremendous potential for a high-end mixed-use development with stunning ocean views, close proximity to a beautiful white sand beach that is perfect for families to unwind on, swim, and enjoy, and a variety of world-class surfing opportunities, including Little Hawaii with nearly year-round perfect waves in Avellanas beach.

## Additional

- ID 18422
- Active/Published

• For Sale

Surfers Pick

Land

- \$7,900,000
- View : Ocean