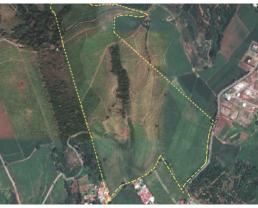

## Land of 37 hectares in Tacares, Grecia Alajuela, 18738

\$9,252,550 ID: 18738

♀ Grecia, Alajuela

Property Type: Land • Size: 370102 sq m • 91.46 Acres

- Status: Active/Published
- Investment Opportunities
- Close To Transport
- Mountain View

## **Property Description**

Welcome to this fascinating property with low density residential and commercial land use!Located in a privileged area, this property has all the basic services available. Its excellent location places it close to the center of Grecia, only  $1\,\mathrm{km}$ away. In the vicinity of the property, you will find a wide variety of commercial and institutional services, such as schools, colleges and shopping malls. In addition, this area is distinguished by a constant residential growth, with middle and upper middle class homes and apartments. The property is located within the Future Development Zone (ZDF), which means it has great potential for urban development. Agricultural activities and some housing uses currently take place in the FDZ, but it is expected to become a tier three priority for urban growth in the future. In terms of permitted uses, this zone contemplates the possibility of building warehouses, grocery stores, parks, community halls, amphitheaters, gymnasiums, schools, residences and small factories.