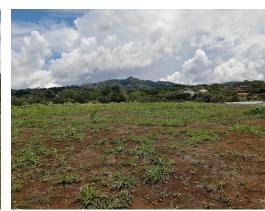

## **Property Description**

Lot with excellent location in front of the main street of Atenas - Palmares/Grecia, less than 5 minutes from the center of Atenas with schools and shops. Completely flat with a small step at the bottom. It could be offered with another 3 lots, possibility of 2 entrances, for a total of 3700 m2 at \$480,000.