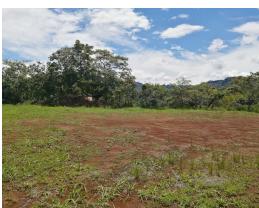

## **Property Description**

Lot with excellent location in front of the main street of Atenas - Palmares/Grecia, less than 5 minutes from the center of Atenas with schools and shops. Completely flat with a small step at the bottom. It could be offered with another 3 lots, possibility of 2 entrances, for a total of 3700 m2 at \$480,000.