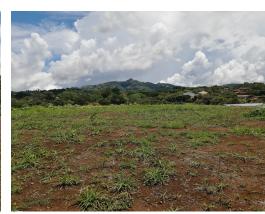

## **Property Description**

Lot with excellent location in front of the main street of Atenas - Palmares/Grecia, less than 5 minutes from the center of Atenas with schools and shops. Completely flat with a small step at the bottom. It could be offered with another 3 lots, possibility of 2 entrances, for a total of 3700 m2 at \$480,000.