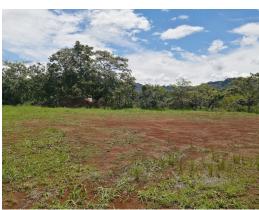

## **Property Description**

Lot with excellent location in front of the main street of Atenas - Palmares/Grecia, less than 5 minutes from the center of Atenas with schools and shops. Completely flat with a small step at the bottom. It could be offered with another 3 lots, possibility of 2 entrances, for a total of 3700 m2 at \$480,000.