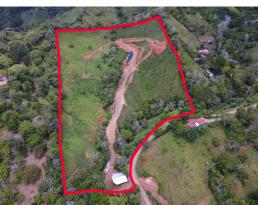

## **Property Description**

Welcome to this exceptional property nestled in the Guaria area of Perez Zeledon, offering a perfect blend of tranquility, breathtaking views, and convenient access to nearby amenities. Situated just 15 minutes from downtown San Isidro and a mere 45 minutes from the stunning beaches of Playa Dominical, this property presents an unparalleled opportunity for those seeking a serene retreat in a prime location. As you enter through the metal entrance gate, you'll be greeted by the beauty and potential of this expansive property. The large main home building site is ideal for constructing your dream residence, where you can wake up every morning to awe-inspiring views of the surrounding mountains and valley. The altitude of almost 900 meters ensures a cool and pleasant climate throughout the year, offering respite from the heat.In addition to the main home site, this property boasts multiple sites for additional dwellings, providing endless possibilities for expansion or the creation of a private compound.