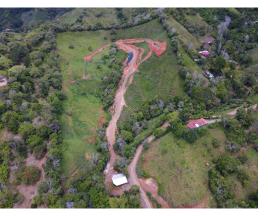

## **Property Description**

Welcome to this exceptional property nestled in the Guaria area of Perez Zeledon, offering a perfect blend of tranquility, breathtaking views, and convenient access to nearby amenities. Situated just 15 minutes from downtown San Isidro and a mere 45 minutes from the stunning beaches of Playa Dominical, this property presents an unparalleled opportunity for those seeking a serene retreat in a prime location. As you enter through the metal entrance gate, you'll be greeted by the beauty and potential of this expansive property. The large main home building site is ideal for constructing your dream residence, where you can wake up every morning to awe-inspiring views of the surrounding mountains and valley. The altitude of almost 900 meters ensures a cool and pleasant climate throughout the year, offering respite from the heat.In addition to the main home site, this property boasts multiple sites for additional dwellings, providing endless possibilities for expansion or the creation of a private compound.