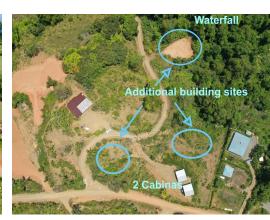

## **Property Description**

Located in the prestigious Hills of Portalon development, this property is ideal for someone looking for a large 2+ acre property with 2 rental cabinas, build ready for an additional home(s). 25 minutes to Marina Pez Vela, 35 minutes to Manuel Antonio National Park, 20 minutes to the Quepos airport and Hospital, 12 minutes to the stunning Playa Linda beach where you can walk for miles, 22 minutes to Dominical. Get away from it all yet be accessible to everything. A defining feature of this property is private access to a majestic waterfall adjacent to the land. Located 25 minutes to Marina Pez Vela, 35 minutes to Manuel Antonio National Park, 20 minutes to the Quepos airport and Hospital, 12 minutes to the stunning Playa Linda beach where you can walk for miles, 22 minutes to Dominical. Get away from it all yet be accessible to everything. Just listed, this property will not last long on the new buyer market, as it checks all the boxes for all the attributes new buyers are looking for: 1/ Ideal, sought after location positioned for good resale.