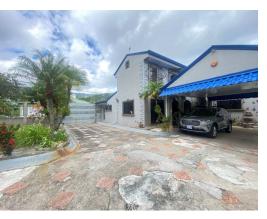

## Sale, Independent Two Level Home, 3B, 2.5B, Office, Large Garden, Santa Ana

🖓 Santa Ana, San Jose

• Property Type: Single Family Homes • Bedrooms: 3 • Built: 2004 • Size: 1192 sq m • 0.29 Acres • Floor Area (SQFT): 4,037

## **Property Description**

Sale, Independent Two-Level Home, 3B, 2.5B, Office, Large Garden, Santa Ana.Beautiful and Independent house: The house has two levels, with 375 m2 of construction and a 1,350 m2 lot. First Level: there is a very cozy living room, dining room and kitchen with plenty of clarity and with a view of the rear garden, a large laundry area, an office with a private bathroom, or studio apartment was adapted for it in the front part of the house with a totally independent entrance, a garage for two cars and ample space for another 4 cars. Second Level: 3 bedrooms, the master bedroom with a private full bathroom with Jacuzzi and walk-in closet, two secondary bedrooms share a full bathroom. The lot is very spacious, it has beautiful green areas, fruit trees, a small orchard, the entire property is protected by an electric fence and security cameras. The property is located near downtown Santa Ana, its shopping centers, schools, gas stations, restaurants, etc.