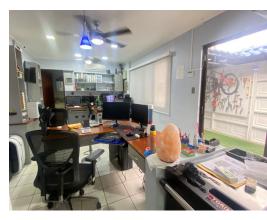

## **Property Description**

Sale, Independent Two-Level Home, 3B, 2.5B, Office, Large Garden, Santa Ana.Beautiful and Independent house: The house has two levels, with 375 m2 of construction and a 1,350 m2 lot. First Level: there is a very cozy living room, dining room and kitchen with plenty of clarity and with a view of the rear garden, a large laundry area, an office with a private bathroom, or studio apartment was adapted for it in the front part of the house with a totally independent entrance, a garage for two cars and ample space for another 4 cars. Second Level: 3 bedrooms, the master bedroom with a private full bathroom with Jacuzzi and walk-in closet, two secondary bedrooms share a full bathroom. The lot is very spacious, it has beautiful green areas, fruit trees, a small orchard, the entire property is protected by an electric fence and security cameras. The property is located near downtown Santa Ana, its shopping centers, schools, gas stations, restaurants, etc.