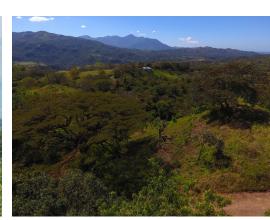

## **Property Description**

These well situated lots with legal water and electric available are located only a couple minutes from the new highway. They feature nice views of the central valley and overlook the new highway running below. These lots are mostly all usable and features a large percentage of flat areas or gentle slopes. All services run to these lots and area located on a gravel road in Escobal. The Escobal highway entrance, 13km from Atenas and 15km from Orotina. Ideal views, private, and a great place to make your new home.