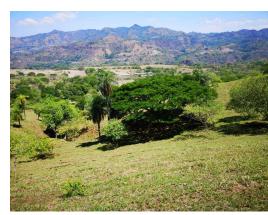

## **Property Description**

Beautiful farm for sale just outside Atenas. Headed down towards Rio Grande into Balsa, just about 10 minutes away you have spectacular views of the valley looking back into Atenas and south into Escobal. Close proximity to the highway, amazing views, ideal for a development or a place to call your farm. Unlike many other places, this place always has a breeze, many fruit trees, and huge trees.