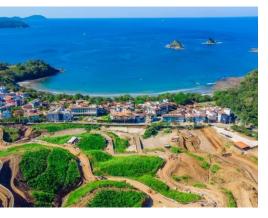

## **Property Description**

The selling of TWO side-by-side ocean view lots in El Prado is one of the best prospects in Las Catalinas. Lot 89 is 325.6m2 in size, while Lot 90 is 314.59m2. There is no other opportunity on the market like this! These lots are in one of the greatest parts of El Prado since they have fantastic ocean views, are close enough to walk to town and the beach, are in front of the park, and have auto access so you can drive right up to your front door. The total price of the lots is \$950,000. You may construct a structure with a footprint of 902.2m2 (or 9711 sq ft). With this combination, you have several options: you can build one gigantic or two large houses on top, and two guest houses or a three-story condo on the bottom. Furthermore, this combination may be used to construct a sub-condominium and sell off any of the properties. This is an incredible opportunity for someone looking for a permanent residence in Las Catalinas with all the bells and whistles, someone looking for an investment only to build and sell off, someone looking for vacation rental homes and a great return on investment, or someone looking to pick their next door neighbour and buy side-by-side lots with their best friends or family members.