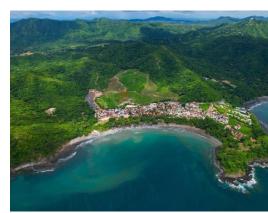

## **Property Description**

The selling of TWO side-by-side ocean view lots in El Prado is one of the best prospects in Las Catalinas. Lot 89 is 325.6m2 in size, while Lot 90 is 314.59m2. There is no other opportunity on the market like this! These lots are in one of the greatest parts of El Prado since they have fantastic ocean views, are close enough to walk to town and the beach, are in front of the park, and have auto access so you can drive right up to your front door. The total price of the lots is \$950,000. You may construct a structure with a footprint of 902.2m2 (or 9711 sq ft). With this combination, you have several options: you can build one gigantic or two large houses on top, and two guest houses or a three-story condo on the bottom. Furthermore, this combination may be used to construct a sub-condominium and sell off any of the properties. This is an incredible opportunity for someone looking for a permanent residence in Las Catalinas with all the bells and whistles, someone looking for an investment only to build and sell off, someone looking for vacation rental homes and a great return on investment, or someone looking to pick their next door neighbour and buy side-by-side lots with their best friends or family members.