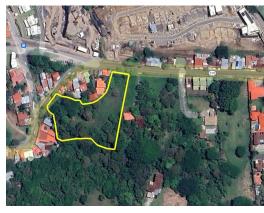

## **Property Description**

Ultimate MIXED USE Developer's Dream in prime Santa Ana, San Jose, Costa RicaFor less than \$100 per m2... Discover the ultimate Developer's Dream in prime Santa Ana, Costa Rica real estate with this exceptional 8,216-square-meter property, perfect for medium-density residential and/or commercial development. Positioned amidst sought-after neighborhoods including Lindora, Multiplaza, and Guachipelín, this location is a prized gem at the heart of the region's prosperity. With strong demand and proximity to upscale developments, it offers a lucrative investment prospect. Essential utilities are readily available, catering to seamless large-scale construction. Boasting dual fronts facing public roads, this property provides unmatched flexibility, accommodating both residential and commercial entrances effortlessly. Its secure title within a reputable society ensures a smooth transaction, making it a worry-free choice.