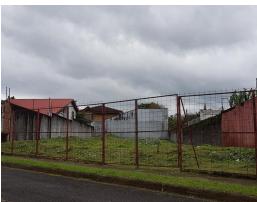

## **Property Description**

Completely flat land in an exclusive residential area in Granadilla de Curridabat, The land is located in exclusive residential and has a measure of 680.60 square meters with a front of 18.50 meters and an average depth of 37.5 linear meters. It is located in one of the safest and most exclusive residential areas in the eastern zone, with easy access to any type of service and, in turn, providing a strategic starting point to different areas of the capital. It has medium-density land use, where you can build 70% of the land footprint and up to 3 stories high. The Altamonte residential has 24/7 security, multiple parks for the enjoyment of children and pets, areas for walking, nearby shopping centers, supermarkets and is located in one of the fastest growing areas of the east.