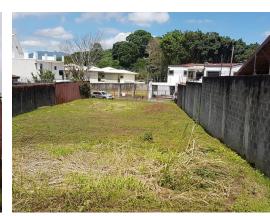

## **Property Description**

Completely flat land in an exclusive residential area in Granadilla de Curridabat, The land is located in exclusive residential and has a measure of 680.60 square meters with a front of 18.50 meters and an average depth of 37.5 linear meters. It is located in one of the safest and most exclusive residential areas in the eastern zone, with easy access to any type of service and, in turn, providing a strategic starting point to different areas of the capital. It has medium-density land use, where you can build 70% of the land footprint and up to 3 stories high. The Altamonte residential has 24/7 security, multiple parks for the enjoyment of children and pets, areas for walking, nearby shopping centers, supermarkets and is located in one of the fastest growing areas of the east.