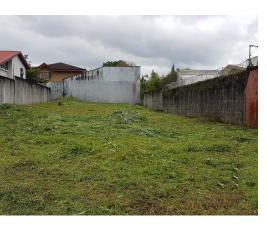

## **Property Description**

Completely flat land in an exclusive residential area in Granadilla de Curridabat, The land is located in exclusive residential and has a measure of 680.60 square meters with a front of 18.50 meters and an average depth of 37.5 linear meters. It is located in one of the safest and most exclusive residential areas in the eastern zone, with easy access to any type of service and, in turn, providing a strategic starting point to different areas of the capital. It has medium-density land use, where you can build 70% of the land footprint and up to 3 stories high. The Altamonte residential has 24/7 security, multiple parks for the enjoyment of children and pets, areas for walking, nearby shopping centers, supermarkets and is located in one of the fastest growing areas of the east.