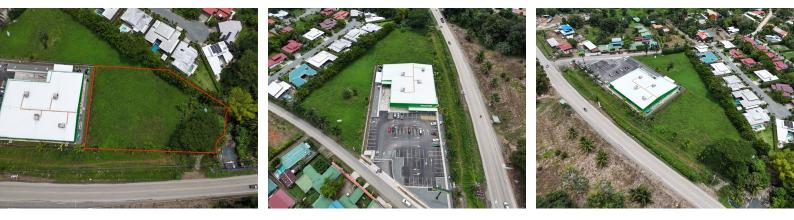

## **Property Description**

TAKE NOTICE OF this exceptional commercial property opportunity in the heart of the thriving town of Uvita, where strategic location meets boundless potential. This ideal commercial property, spanning an expansive 4382m2, is a prime investment prospect boasting an unrivaled position with highway frontage.Situated adjacent to the recently established Maxi Pali grocery store, this property enjoys a prominent position that guarantees high footfall and consistent visibility. Additionally, its strategic proximity to the newest gas station and the largest hardware store further cements its status as a coveted commercial hub.What truly sets this property apart is its corner placement, serving as a gateway to both the national park and beach, as well as numerous burgeoning residential communities. This position allows for maximum exposure to the steady stream of traffic heading north or south to Uvita, making it an ideal platform for a diverse range of businesses.