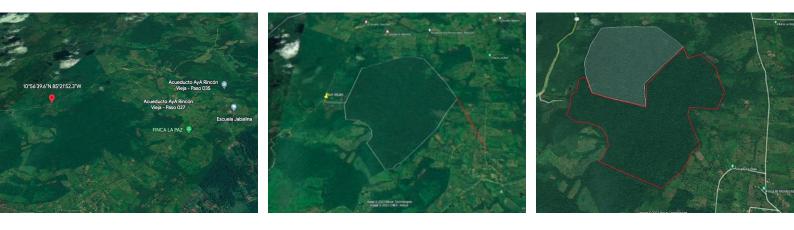

## Finca Upala

🖓 Upala, Alajuela

Property Type: Land • Size: 2883061.45 sq m • 712.43 Acres

- Status: Active/Published
- Investment Opportunities
- On-site Management
- Close To Shops
- Jungle Views

- Close To Transport
- Luxury Estate

## **Property Description**

Unrivalled 700+ Acres: Primary Rainforest + Eco-Friendly Investment Opportunities + Private Paradise!Welcome to Finca La Palestina, a beautiful paradise in the centre of Dos Rios de Upala. This magnificent property encompasses an astounding 712.42 acres and features an enthralling blend of pristine primary forest and beautiful natural vistas. Prepare to be awestruck by the untainted splendour of Costa Rica's wilderness.What You'll Enjoy:• Primary Rainforest Surrounds: Choose privacy, irreplaceable wildlife, and pristine environment - your own personal refuge.• Convenience: Finca La Palestina is only 2 hours from Liberia International Airport and is close to local amenities.• Eco-friendly Investment: This property lends itself to tourist operations as well as sustainable timber harvesting.Finca La Palestina, located just two hours from Liberia, the region's busiest city and provincial seat, provides a tranquil respite from the fast-paced urban lifestyle.