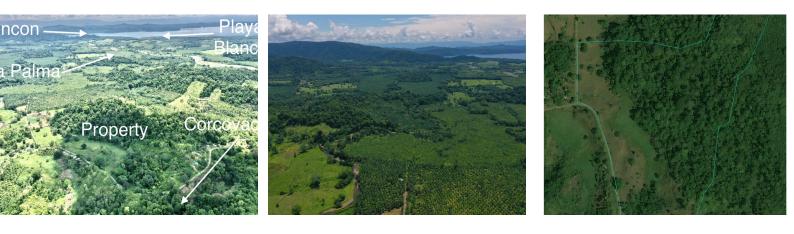

## Finca Rayito La Palma De Osa

## Puerto Jimenez, Puntarenas

• Property Type: Land • Size: 255611 sq m • 63.16 Acres

- Status: Active/Published
- Mountain Properties
- New Projects

- Development Farm
- Mountain View
- Valley Views

- Jungle Views
- Multi-Family

## **Property Description**

Escape to Paradise in Osa, La Palma, Costa RicaNestled in the heart of Costa Rica's Osa Peninsula, this property is a true haven for nature lovers and those seeking a serene, tranquil escape. Situated in the picturesque town of La Palma, you'll find yourself surrounded by the awe-inspiring beauty of lush, green valleys and abundant wildlife.Key Features:Natural Beauty: Wake up to the breathtaking vistas of unspoiled nature right outside your window. The property is enveloped by rolling hills and dense rainforests, offering a sense of serenity and wonder that's hard to find anywhere else.Wildlife Sanctuary: Osa Peninsula is renowned for its incredible biodiversity, and this property is no exception. You'll have the privilege of sharing your space with vibrant toucans, playful monkeys, and a multitude of tropical bird species.Proximity to Pristine Beaches: While you're surrounded by the beauty of the jungle, the Pacific Ocean is just a short drive away.