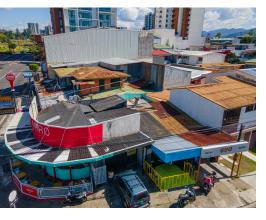

## **Property Description**

"For Sale: Exclusive Commercial or Luxury Residential Condo Building Lot in the Heart of La Sabana - Only 200m from National Stadium and Teletica Canal 7"Embark on a visionary venture with this unparalleled opportunity to acquire a prestigious building lot in the dynamic district of La Sabana, strategically positioned a mere 200 meters from the renowned National Stadium and Teletica Canal 7. Spanning an expansive 750 square meters, this prime parcel of land serves as the canvas for an extraordinary commercial or luxury residential development, offering limitless possibilities for the discerning investor.\*\*Key Features:\*\*1. \*\*Versatile Zoning:\*\* - Designed for versatility, this lot is zoned for both commercial and residential use, presenting an exceptional opportunity for developers to create a high-end commercial space or an opulent residential complex.2. \*\*Commercial Haven:\*\* - Leverage the strategic location to create a state-of-the-art commercial building, offering premium office spaces, retail outlets, dining establishments, or a luxurious showroom to cater to the affluent La Sabana community and visiting professionals.