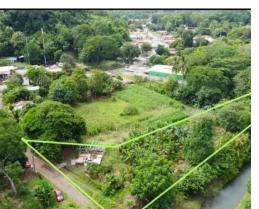

## **Property Description**

A large sized lot in the middel of town but neatly sequestered away by the Guardial River, An abundance of fruit trees of several types, bananas, papayas, and much more. The pad is in for a small house but construction has stopped. This is a perfect homesite, next to the river and quiet but close to town services, all at a low price.