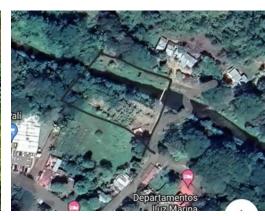

## **Property Description**

A large sized lot in the middel of town but neatly sequestered away by the Guardial River, An abundance of fruit trees of several types, bananas, papayas, and much more. The pad is in for a small house but construction has stopped. This is a perfect homesite, next to the river and quiet but close to town services, all at a low price.