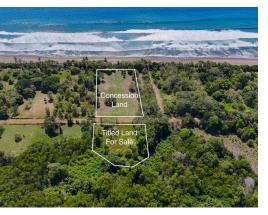

## **Beach front lot in Playa Linda** with Legal Water

\$600,000

Openinical, Puntarenas

Property Type: Land • Size: 10212 sq m • 2.52 Acres

- Status: Active/Published
- Close To Schools
- Concession
- Owner Financing

## **Property Description**

This beachfront property in Playa Linda is an exceptional investment opportunity in Costa Rica's South Pacific region. Here are some key points and considerations; A) Location: Playa Linda is described as one of the most beautiful beaches in the South Pacific of Costa Rica, boasting approximately 4 kilometers of extensive sand beach lined with coconut palm trees and offering privacy and wildlife. The natural beauty and popularity of the area suggest a strong appeal to tourists and potential guests.B) Legal Concession: The property comes with a full/legal concession valid for 20 years since 2017. With 13 years remaining for the concession's renewal, there is still considerable time to capitalize on the property's potential. C) Development Potential: The property permits the development of a hotel and restaurant, with a capacity of up to 60% of the property's size. This allowance presents a significant opportunity for investors interested in hospitality and tourism ventures.