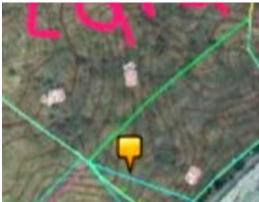

## **Property Description**

Panoramic Ocean Views - 16 Hectarias (40 Acres) - Next to sandy Beach, always uncrowded. Perfect for a family beach compound or a small ocean view hotel next to the beach. Crystal clear water, good whale watching. Good access year round. (12 Hectarias 30 Acres Titled and 4 Hectarias 10 Acres in the Maritime Zone