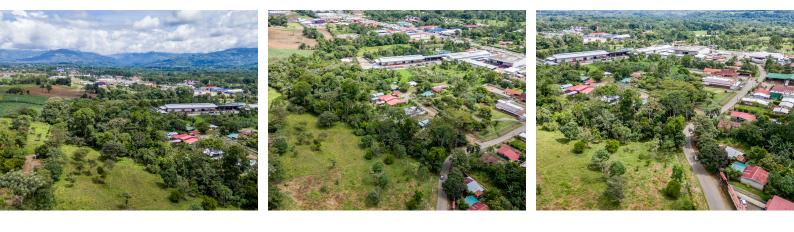

## **Property Description**

This 3.6-acre commercial property offers a world of possibilities in the heart of Pérez Zeledón, Costa Rica. Nestled in a vibrant commercial area, its strategic position places it a mere 500 meters from the Pan-American Highway and in close proximity to major retail outlets, including Walmart and multiple supermarkets. Additionally, a local mall adds to the convenience of this location. This commercial land is priced way below the market value giving the new owners the opportunity to gain great margins on this investment, the market value for properties similar to this one average to \$250 per square meter, this one is only \$68. Whether you envision a government building, call center offices, or have other business ideas in mind, this versatile property provides a canvas for your vision. With its easy accessibility and regular land layout, you have the flexibility to create the business space you desire.