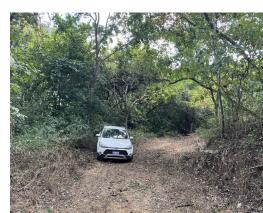

## **Property Description**

Welcome to Finca Medaglia, a prime development land opportunity ideally suited for an ecological mixed-use complex. Situated in one of Costa Rica's top destinations, this property offers a valuable investment opportunity, conveniently located just 10 minutes from Tamarindo, 20 minutes from Flamingo & Conchal, and 50 minutes from the Guanacaste Airport (LIR). With its mixed-use zoning, Finca Medaglia spans over 5 hectares (12.35 acres) and boasts 820 ft of main road frontage next to Maxi Pali. This makes it an ideal location for commercial businesses, residences, restaurants, green spaces with nature trails, and outdoor markets. The property also offers endless development opportunities with its wide forest cover and no adjoining construction. The property's proximity to popular beach communities such as Tamarindo, Playa Grande, Avellanas, Flamingo, and Conchal adds to its appeal. These areas attract both tourists and full-time residents, making it a desirable location for investment.