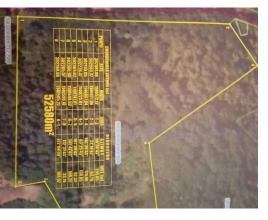

## 12.35 Acres Development Property 10 min from **Tamarindo**

\$2,103,200

▼ Tamarindo. Guanacaste

Property Type: Land • Size: 52580 sq m • 12.99 Acres

Status: Active/Published

- Close To Schools
- Development Farm
- Acreage
- Close To Shops

## **Property Description**

Welcome to Finca Medaglia, a prime development land opportunity ideally suited for an ecological mixed-use complex. Situated in one of Costa Rica's top destinations, this property offers a valuable investment opportunity, conveniently located just 10 minutes from Tamarindo, 20 minutes from Flamingo & Conchal, and 50 minutes from the Guanacaste Airport (LIR). With its mixed-use zoning, Finca Medaglia spans over 5 hectares (12.35 acres) and boasts 820 ft of main road frontage next to Maxi Pali. This makes it an ideal location for commercial businesses, residences, restaurants, green spaces with nature trails, and outdoor markets. The property also offers endless development opportunities with its wide forest cover and no adjoining construction. The property's proximity to popular beach communities such as Tamarindo, Playa Grande, Avellanas, Flamingo, and Conchal adds to its appeal. These areas attract both tourists and full-time residents, making it a desirable location for investment.