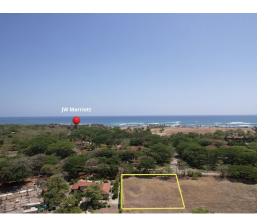

## One of the Last Hacienda Pinilla Lots

\$550,000

Property Type: Land
Size: 2060 sq m
0.51 Acres

- Status: Active/Published
- Close To Golf

- Association Fee
- Gated Community
- Beach Properties
- Golf Course Estate

## **Property Description**

Nestled within the highly sought-after beachfront enclave of Hacienda Pinilla, this stunning parcel of land presents an exceptional opportunity for discerning buyers. Situated within the exclusive Reserva de Golf gated community, this expansive lot spans 0.51 acres (2060 m2) of pristine terrain, offering an ideal canvas for realizing your dream home. Boasting a flat topography and a rectangular shape, the property provides the perfect foundation for creating a luxurious residence amidst the beauty of this prestigious community. Reserva de Golf affords residents ample green spaces and breathtaking vistas overlooking the 4th, 5th, and 6th holes of Hacienda Pinilla's renowned golf course. Moreover, this esteemed community grants convenient access to three immaculate beaches, a stable, tennis courts, restaurants, and a beach club, ensuring a lifestyle of unparalleled leisure and recreation. Hacienda Pinilla itself spans 4500 acres of coastal splendor, with 3 miles (5km) of pristine coastline just a short 15-minute drive from the renowned Playa Tamarindo and a mere hour away from Liberia International Airport.