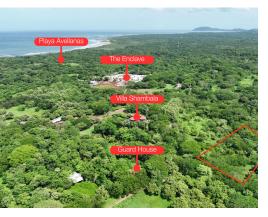

## **Exclusive Finca Shambalah Lot**

\$174,000

ID: 21005

Avellanas, Guanacaste

Property Type: LandSize: 5000 sq m1.24 Acres

- Status: Sale Pending
- Investment Opportunities
- Beach Properties
- Surfers Pick

## **Property Description**

Long heralded as an exclusive estate property, Finca Shambalah, is now offering a limited amount of properties to the public. The lots are just minutes to Avellanas and Playa Negra. The closest beach is a quite little sandy beach with great shade trees located at Lagartillo beach. It is literally just a 15 minute walk to from the property. Tamarindo is about 20+ minutes away. The Liberia airport is only about 75 minutes. The lots are surrounded by nature in a quiet area where, in perpetuity, you will be able to enjoy authentic Guanacaste. This lot has mature fruit trees that were planted years ago and give annual rewards. This lot is almost completely flat giving way to innumerable residential possibilities. The national building codes for agricultural lots is one 300m2 home (3230ft2) whether one or two stories and a total residential footprint of 10% (roughly 5500ft2). An additional 15% can be used for agricultural use.