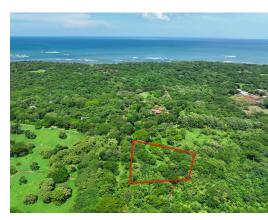

## **Exclusive Finca Shambalah Lot**

\$174,000

ID: 21005

Avellanas, Guanacaste

Property Type: LandSize: 5000 sq m1.24 Acres

- Status: Sale Pending
- Investment Opportunities
- Beach Properties
- Surfers Pick

## **Property Description**

Long heralded as an exclusive estate property, Finca Shambalah, is now offering a limited amount of properties to the public. The lots are just minutes to Avellanas and Playa Negra. The closest beach is a quite little sandy beach with great shade trees located at Lagartillo beach. It is literally just a 15 minute walk to from the property. Tamarindo is about 20+ minutes away. The Liberia airport is only about 75 minutes. The lots are surrounded by nature in a quiet area where, in perpetuity, you will be able to enjoy authentic Guanacaste. This lot has mature fruit trees that were planted years ago and give annual rewards. This lot is almost completely flat giving way to innumerable residential possibilities. The national building codes for agricultural lots is one 300m2 home (3230ft2) whether one or two stories and a total residential footprint of 10% (roughly 5500ft2). An additional 15% can be used for agricultural use.