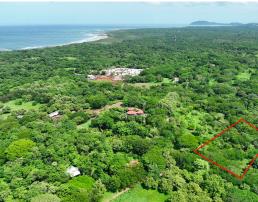

## **Exclusive Finca Shambalah Lot**

\$174,000

ID: 21005

Avellanas, Guanacaste

Property Type: LandSize: 5000 sq m1.24 Acres

- Status: Sale Pending
- Investment Opportunities
- Beach Properties
- Surfers Pick

## **Property Description**

Long heralded as an exclusive estate property, Finca Shambalah, is now offering a limited amount of properties to the public. The lots are just minutes to Avellanas and Playa Negra. The closest beach is a quite little sandy beach with great shade trees located at Lagartillo beach. It is literally just a 15 minute walk to from the property. Tamarindo is about 20+ minutes away. The Liberia airport is only about 75 minutes. The lots are surrounded by nature in a quiet area where, in perpetuity, you will be able to enjoy authentic Guanacaste. This lot has mature fruit trees that were planted years ago and give annual rewards. This lot is almost completely flat giving way to innumerable residential possibilities. The national building codes for agricultural lots is one 300m2 home (3230ft2) whether one or two stories and a total residential footprint of 10% (roughly 5500ft2). An additional 15% can be used for agricultural use.