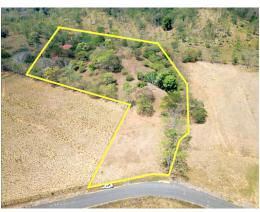

## **Property Description**

Nestled between Pilas and Bejuco Beach in the sought-after Nandayure District, this expansive property offers prime real estate potential. Located conveniently next to the main paved road, it provides easy access to essential services while ensuring tranquility. The land features a flat, open area ideal for construction, with a gentle hilltop beyond offering stunning views of the Nandayure Valley and surrounding mountains. Nearby beaches like Pilas and Bejuco are just a 10minute drive away, while Coyote Bay, San Miguel and Costa de Oro beaches are to be reached in within 20 minutes drive. Other attractions, such as Islita and Corozalito, are within a 20-minute drive, making this property perfectly positioned for both residential and investment opportunities. With its desirable location, abundant natural beauty, and accessibility to key amenities, this land in the Nandayure District presents an exceptional opportunity for coastal living or development.