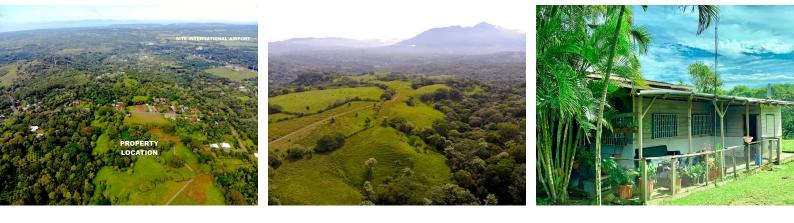

## **Property Description**

Excellent location within close proximity to the new proposed International airport in Orotina. This 252-acre hacienda has gently rolling pasture lands with a mix of secondary and primary forest, and existing internal road infrastructure that is all-weather access throughout the entire farm! There are numerous varieties of hardwoods and fruit trees and consider this one of those well-managed farms that have much character and offer so many possibilities whether you develop into mini-farms or residential development, eco-tourism project, boutique bed, and breakfast, or mixed-use with agriculture and other. Location is within minutes to the coast highway and the new toll road leading to the San Jose metropolitan area. Drive time to the nearest beach is 15 minutes, and the metropolitan area of San Jose for approximately 40 minutes. Municipal water and power are available to the frontage of the farm.