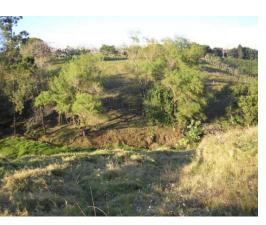

## **Property Description**

Land To Develop in Carmen de Guadalupe.Located just 35 minutes from the center of San José and on the main street of El Carmen de Guadalupe, in a rural environment and close to all services, with construction and land use permits to develop a residential project or segregate for the sale of land. The land is flat with undulating and sloping parts, it has a creek on the property. It has two accesses to the property as it borders public roads, one of which has high vehicular traffic. It has potable water, SETENA, MOPT, preliminary project, all in order to start development. Suitable for urban, livestock or equestrian development, since due to its terrain characteristics it allows this wide range of opportunities, The price per meter is \$ 49.80 usd.