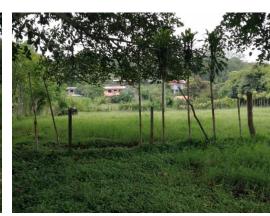

## **Property Description**

Beautiful Land.-Excellent location just 250 meters from Maxi Pali and 1.3 km from the center of Athens.-7480 m2 with 100% usable topography!-Ideal for development of Quinta or Bodegas-Quick access to the commercial area, study centers in the city and Route 27 San José Caldera.-Surrounded by a lot of nature and a super quiet place to rest without taking you away from the comforts of the city.-Availability of public services.-Public lighting throughout the front of the property.-Use of land for Housing and Warehouse.Price 25,000 x m2