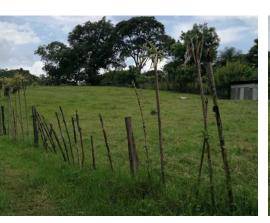

## **Property Description**

Beautiful Land.-Excellent location just 250 meters from Maxi Pali and 1.3 km from the center of Athens.-7480 m2 with 100% usable topography!-Ideal for development of Quinta or Bodegas-Quick access to the commercial area, study centers in the city and Route 27 San José Caldera.-Surrounded by a lot of nature and a super quiet place to rest without taking you away from the comforts of the city.-Availability of public services.-Public lighting throughout the front of the property.-Use of land for Housing and Warehouse.Price 25,000 x m2