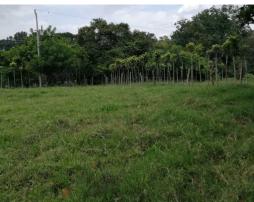

## **Property Description**

Beautiful Land.-Excellent location just 250 meters from Maxi Pali and 1.3 km from the center of Athens.-7480 m2 with 100% usable topography!-Ideal for development of Quinta or Bodegas-Quick access to the commercial area, study centers in the city and Route 27 San José Caldera.-Surrounded by a lot of nature and a super quiet place to rest without taking you away from the comforts of the city.-Availability of public services.-Public lighting throughout the front of the property.-Use of land for Housing and Warehouse.Price 25,000 x m2