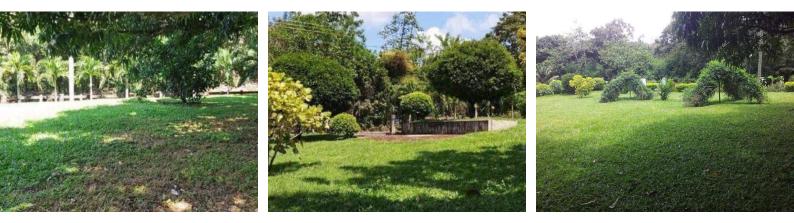

## **Property Description**

-Land of 8710 m2 with 50 meters in front of the main street and 145 meters deep-The land is 100% usable, has all public services and duly paved access. -In addition to a properly marked area for the installation of a well! -Beautiful green areas, fruit trees, ornamentals and with access to a stream at the bottom with water throughout the year.-1.5 km from the center of Athens allowing in just 2 minutes to be in the Commercial area and Study centers of the City-35 minutes from Multiplaza EscazúThe price is \$ 32 x m2Negotiable